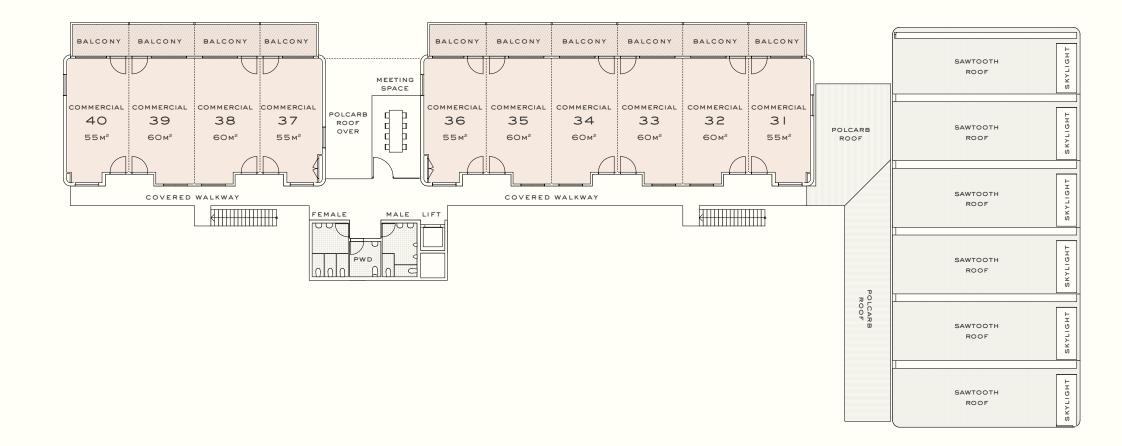

## Second Floor

## FEATURES:

- CLEAR FLOORPLATE
- PRIVATE OVERSIZED DECKS
- SUPER-FAST NBN

- NATURAL VENTILATION
- AIR CONDITIONING
- SOLAR POWER
- COVERED WALKWAYS

Drawings are illustrative and subject to ongoing development and council approval. Measurements are accurate at time of documentation. All dimensions are approximate. \*STCA - Subject to council approval.