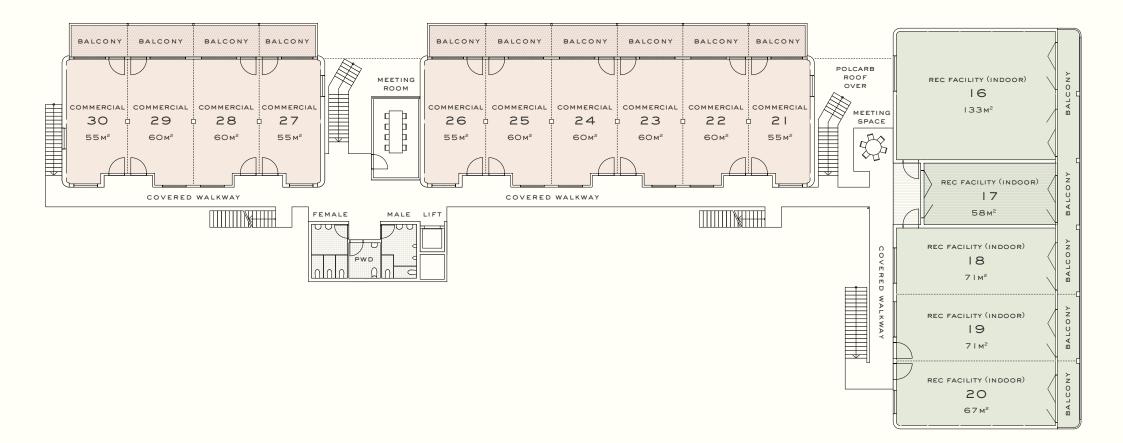

## First Floor

## FEATURES:

- CLEAR FLOORPLATE
- PRIVATE OVERSIZED DECKS
- SUPER-FAST NBN

- NATURAL VENTILATION
- AIR CONDITIONING
- SOLAR POWER
- COVERED WALKWAYS

Drawings are illustrative and subject to ongoing development and council approval. Measurements are accurate at time of documentation. All dimensions are approximate. \*STCA - Subject to council approval.