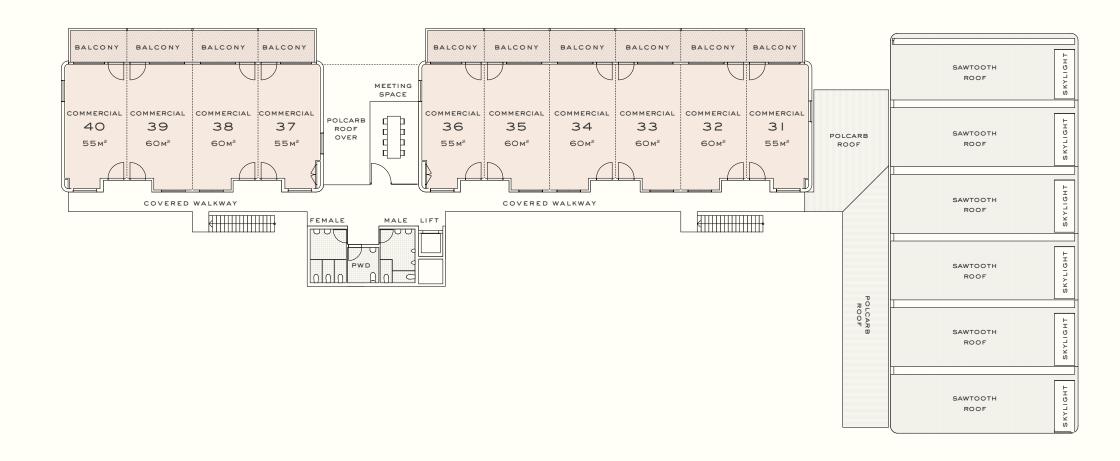

## Second Floor

## FEATURES:

- · CLEAR FLOORGATE
- PRIVATE OVERSIZED DECKS
- . SUPER-FAST NBN

- NATURAL VENTILATION
- · AIR CONDITIONING
- SOLAR POWER
- · COVERED WALKWAYS

Drawings are illustrative and subject to ongoing development and council approval. Measurements are accurate at time of documentation. All dimensions are approximate. \*STCA - Subject to council approval.