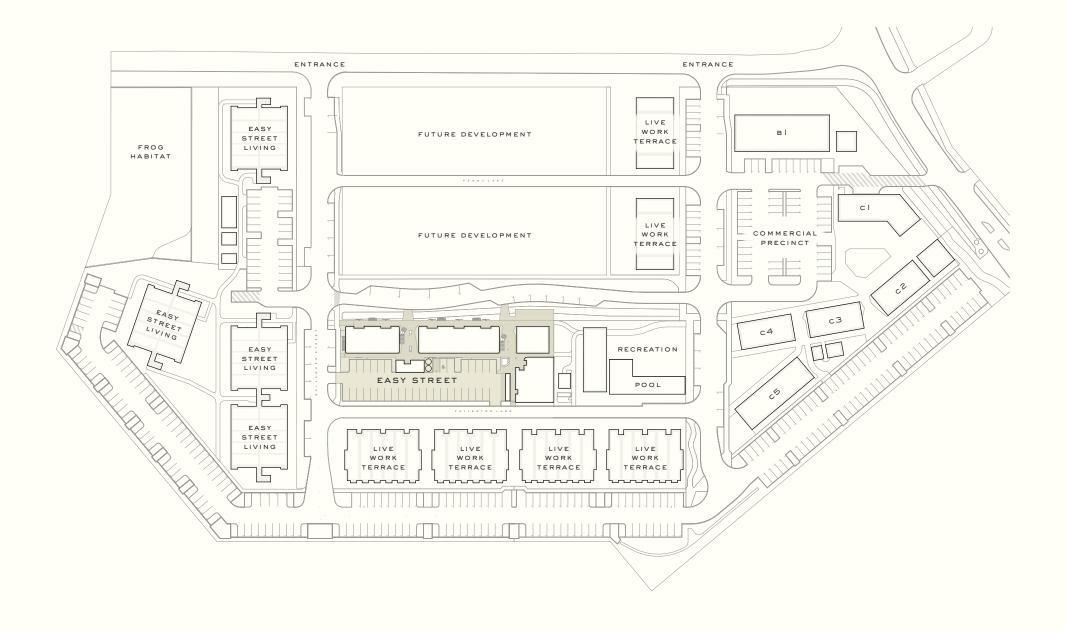

## First Floor

## FEATURES:

- CLEAR FLOORPLATE
- PRIVATE OVERSIZED DECKS
- SUPER-FAST NBN

- NATURAL VENTILATION
- · AIR CONDITIONING
- SOLAR POWER
- . COVERED WALKWAYS

Drawings are illustrative and subject to ongoing development and council approval. Measurements are accurate at time of documentation. All dimensions are approximate. \*STCA - Subject to council approval.