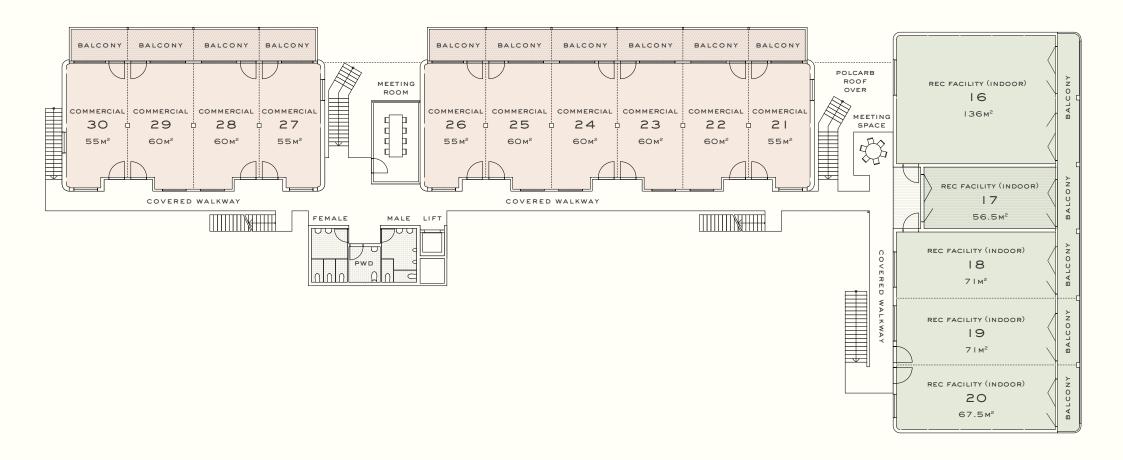

## First Floor

## FEATURES:

- CLEAR FLOORPLATE
- PRIVATE OVERSIZED DECKS
- SUPER-FAST NBN

- NATURAL VENTILATION
- · AIR CONDITIONING
- SOLAR POWER
- . COVERED WALKWAYS

Drawings are illustrative and subject to ongoing development and council approval. Measurements are accurate at time of documentation. All dimensions are approximate. \*STCA - Subject to council approval.