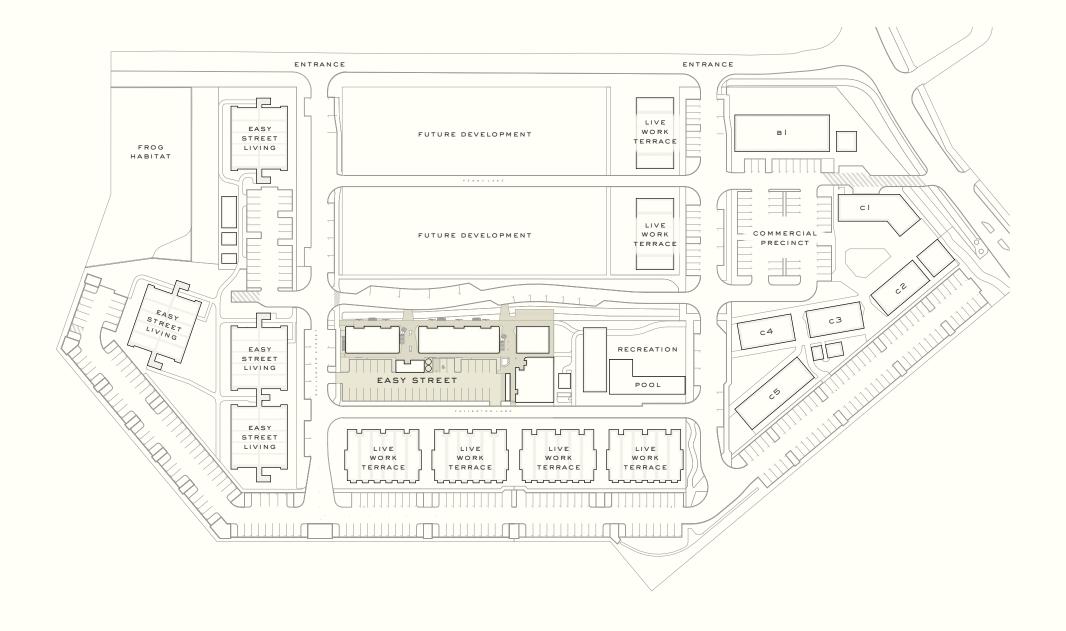

## Ground Floor

## FEATURES:

- · CLEAR FLOORPLATE
- PRIVATE OVERSIZED DECKS
- . SUPER-FAST NBN

- NATURAL VENTILATION
- · AIR CONDITIONING
- SOLAR POWER
- . COVERED WALKWAYS

Drawings are illustrative and subject to ongoing development and council approval. Measurements are accurate at time of documentation. All dimensions are approximate. \*STCA - Subject to council approval.



## First Floor

## FEATURES:

- CLEAR FLOORPLATE
- PRIVATE OVERSIZED DECKS
- SUPER-FAST NBN

- NATURAL VENTILATION
- · AIR CONDITIONING
- SOLAR POWER
- . COVERED WALKWAYS

Drawings are illustrative and subject to ongoing development and council approval. Measurements are accurate at time of documentation. All dimensions are approximate. \*STCA - Subject to council approval.