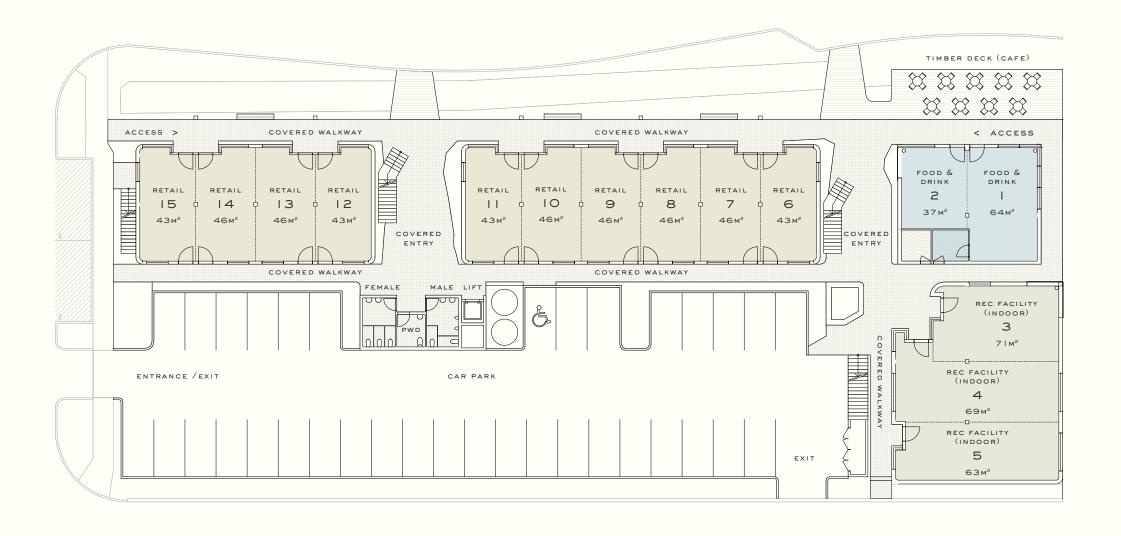

## Ground Floor

## FEATURES:

- · CLEAR FLOORPLATE
- PRIVATE OVERSIZED DECKS
- . SUPER-FAST NBN

- NATURAL VENTILATION
- · AIR CONDITIONING
- SOLAR POWER
- . COVERED WALKWAYS

Drawings are illustrative and subject to ongoing development and council approval. Measurements are accurate at time of documentation. All dimensions are approximate. \*STCA - Subject to council approval.