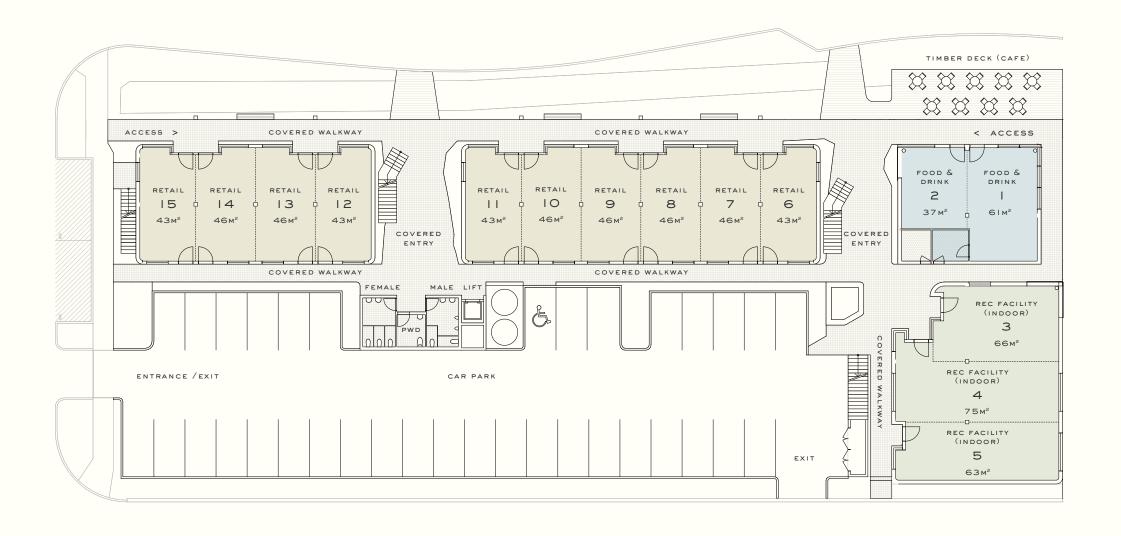

## Ground Floor

## FEATURES:

- · CLEAR FLOORPLATE
- PRIVATE OVERSIZED DECKS
- . SUPER-FAST NBN

- NATURAL VENTILATION
- · AIR CONDITIONING
- SOLAR POWER
- . COVERED WALKWAYS

Drawings are illustrative and subject to ongoing development and council approval. Measurements are accurate at time of documentation. All dimensions are approximate. \*STCA - Subject to council approval.