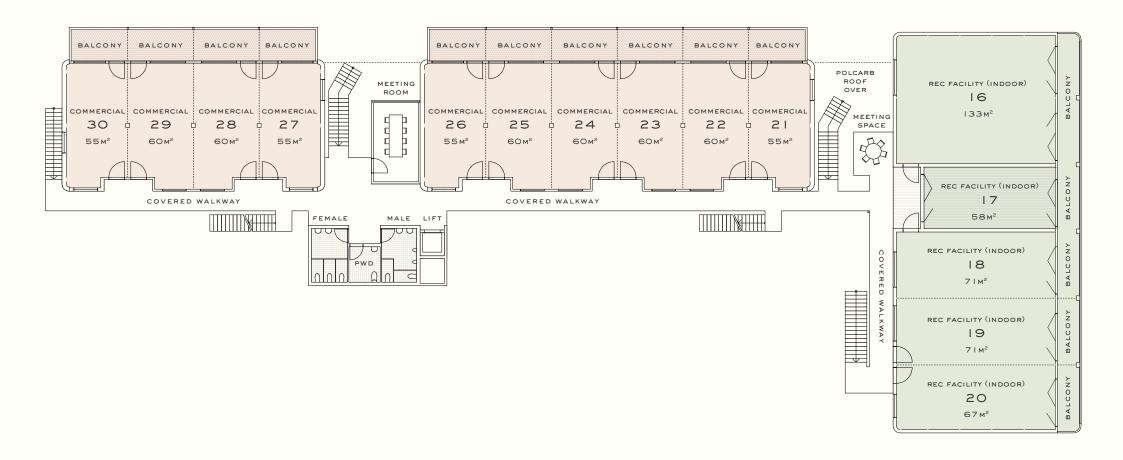

## First Floor

## FEATURES:

- CLEAR FLOORPLATE
- PRIVATE OVERSIZED DECKS
- . SUPER-FAST NBN

- NATURAL VENTILATION
- · AIR CONDITIONING
- SOLAR POWER
- · COVERED WALKWAYS

Drawings are illustrative and subject to ongoing development and council approval. Measurements are accurate at time of documentation. All dimensions are approximate. \*STCA - Subject to council approval.