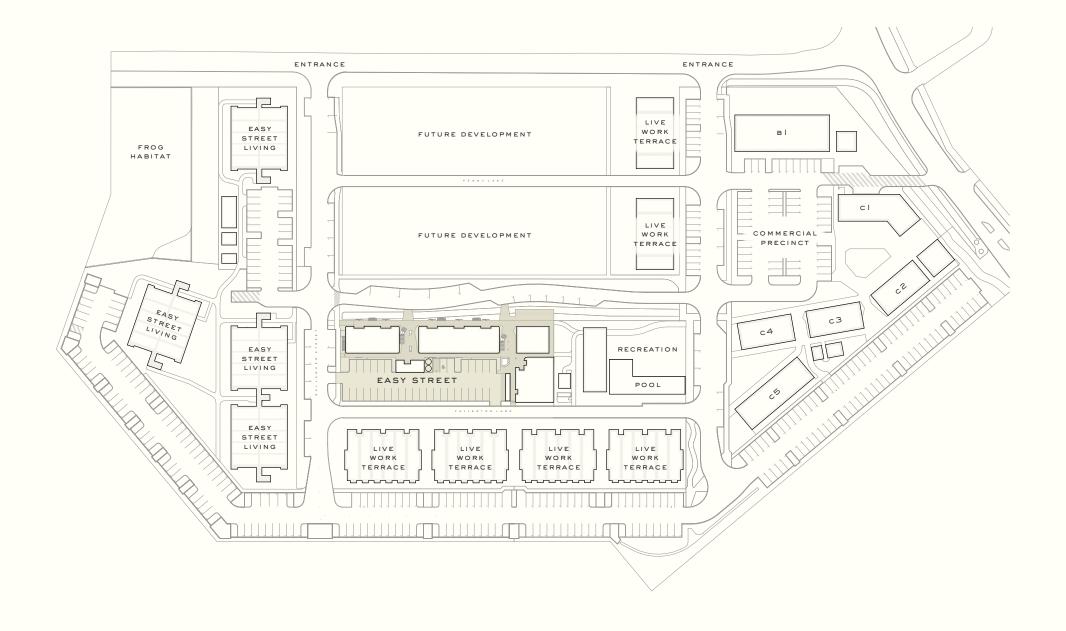

## Ground Floor

## FEATURES:

- · CLEAR FLOORPLATE
- PRIVATE OVERSIZED DECKS
- . SUPER-FAST NBN

- NATURAL VENTILATION
- · AIR CONDITIONING
- SOLAR POWER
- . COVERED WALKWAYS

Drawings are illustrative and subject to ongoing development and council approval. Measurements are accurate at time of documentation. All dimensions are approximate. \*STCA - Subject to council approval.



## First Floor

## FEATURES:

- CLEAR FLOORPLATE
- PRIVATE OVERSIZED DECKS
- . SUPER-FAST NBN

- NATURAL VENTILATION
- · AIR CONDITIONING
- SOLAR POWER
- · COVERED WALKWAYS

Drawings are illustrative and subject to ongoing development and council approval. Measurements are accurate at time of documentation. All dimensions are approximate. \*STCA - Subject to council approval.