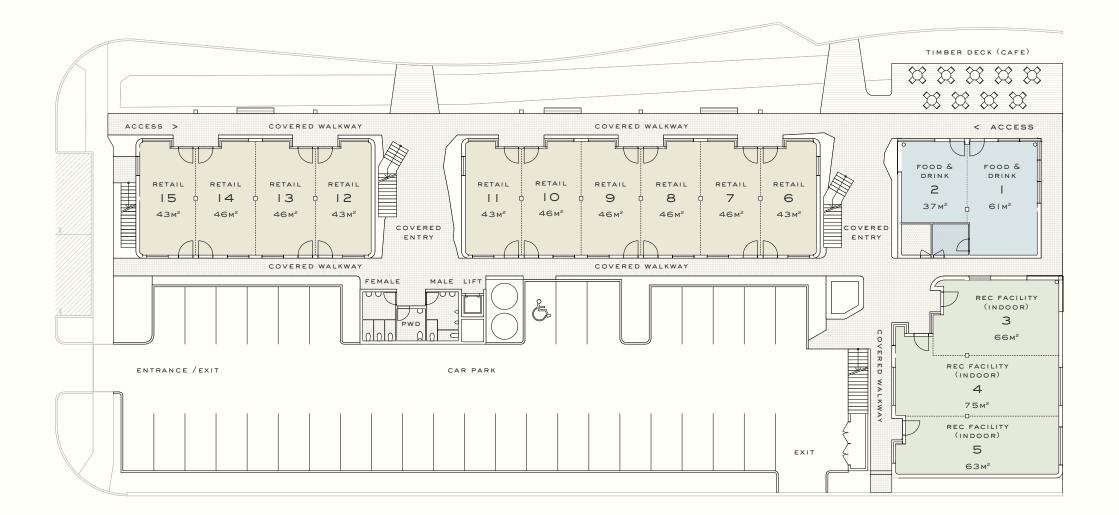

## Ground Floor

## FEATURES:

- CLEAR FLOORPLATE
- PRIVATE OVERSIZED DECKS
- SUPER-FAST NBN

- NATURAL VENTILATION
- AIR CONDITIONING
- SOLAR POWER
- · COVERED WALKWAYS

Drawings are illustrative and subject to ongoing development and council approval. Measurements are accurate at time of documentation. All dimensions are approximate. \*STCA - Subject to council approval.