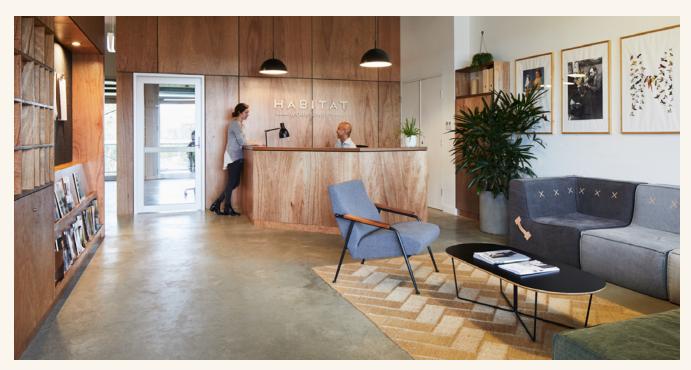

Habitat Workspace offers a collection of 34 "micro" offices suitable for 1 or 2 people, and 12 single person open plan desks. The space comes fully-furnished with access to NBN connectivity, shared access to a central meeting room, printer, outdoor meeting spaces, kitchen facilities and central reception area. There is access to the communal swimming pool and recreation area including change facilities, barbecues and ping pong tables as well as onsite wellness and fitness studios and of course Byron Bay's popular restaurant, Barrio.

## FEATURES & BENEFITS

- Access to shared indoor and outdoor meeting spaces and kitchen facilities
- Full fibre to the premises NBN broadband access
- Shared printer facilities
- Central reception and mail area
- Free access to Habitat's shared on-site pool
- On site café & restaurant
- Walking distance to Belongil Beach
- A short walk to the world's first solar powered train & station 'North Beach' providing direct link to/from Byron town centre
- Car and bicycle parking
- Energy efficient lighting & plenty of natural light
- Well insulated cool in summer and warm in winter
- Air conditioning
- Sustainable community solar power and rainwater harvesting