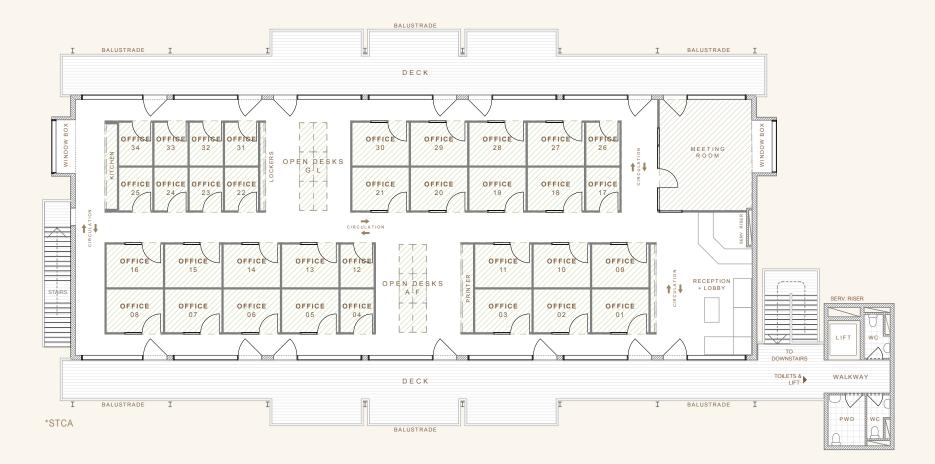

Habitat Workspace offers a collection of 34 "micro" offices suitable for 1 or 2 people, and 12 single person open plan desks. The space comes fully-furnished with access to NBN connectivity, shared access to a central meeting room, printer, outdoor meeting spaces, kitchen facilities and central reception area. There is access to the communal swimming pool and recreation area including change facilities, barbecues and ping pong tables as well as onsite wellness and fitness studios and of course Byron Bay's popular restaurant, Barrio.

#### **B1**

| _FIRST FLOOR HABITAT WORKSPACE                                                    | <b>OFFFICE 01</b>            | <b>OFFFICE 07</b>            | <b>OFFFICE 13</b>            | <b>OFFFICE 19</b>            | <b>OFFFICE 25</b>            | <b>OFFFICE 31</b> |
|-----------------------------------------------------------------------------------|------------------------------|------------------------------|------------------------------|------------------------------|------------------------------|-------------------|
|                                                                                   | 2 Person                     | 2 Person                     | 2 Person                     | 2 Person                     | 1 Person                     | 1 Person          |
| Inclusions                                                                        | <b>OFFICE 02</b>             | <b>OFFICE 08</b>             | <b>OFFICE 14</b>             | <b>OFFICE 20</b>             | <b>OFFICE 26</b>             | <b>OFFICE 32</b>  |
|                                                                                   | 2 Person                     | 2 Person                     | 2 Person                     | 2 Person                     | 1 Person                     | 1 Person          |
| • Private decks                                                                   | <b>OFFFICE 03</b>            | <b>OFFFICE 09</b>            | <b>OFFFICE 15</b>            | <b>OFFFICE 21</b>            | <b>OFFFICE 27</b>            | <b>OFFFICE 33</b> |
|                                                                                   | 2 Person                     | 2 Person          |
| <ul><li>Covered walkway</li><li>Services connection NBN/Lights/Water</li></ul>    | <b>OFFICE 04</b>             | <b>OFFICE 10</b>             | <b>OFFICE 16</b>             | <b>OFFICE 22</b>             | <b>OFFICE 28</b>             | <b>OFFICE 34</b>  |
|                                                                                   | 1 Person                     | 2 Person                     | 2 Person                     | 1 Person                     | 2 Person                     | 2 Person          |
| <ul><li>Natural Ventilation</li><li>Air conditioning</li></ul>                    | <b>OFFICE 05</b><br>2 Person | <b>OFFICE 11</b><br>2 Person | <b>OFFICE 17</b><br>1 Person | <b>OFFICE 23</b><br>1 Person | <b>OFFICE 29</b><br>2 Person |                   |
| <ul><li>Photo-voltaic power</li><li>Meeting Room</li><li>Reception Area</li></ul> | <b>OFFICE 06</b><br>2 Person | <b>OFFICE 12</b><br>1 Person | <b>OFFICE 18</b><br>2 Person | <b>OFFICE 24</b><br>1 Person | <b>OFFICE 30</b><br>2 Person |                   |