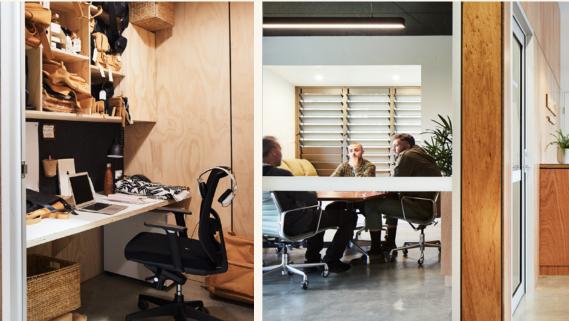

### HABITAT WORKSPACE

Habitat North Beach invites creative, passionate small businesses and freelancers to enjoy the benefits of co-working with like-minded people at Habitat Workspace, a brand new shared office space in the heart of Byron Bay's newest lifestyle destination, available now.

Habitat Workspace offers a collection of 34 "micro" offices suitable for 1 or 2 people, and 12 single person open plan desks. The space comes fully-furnished with access to NBN connectivity, shared access to a central meeting room, printer, outdoor meeting spaces, kitchen facilities and central reception area. There is access to the communal swimming pool and recreation area including change facilities, barbecues and ping pong tables as well as onsite wellness and fitness studios and of course Byron Bay's popular restaurant, Barrio.

## FEATURES & BENEFITS

- Access to shared indoor and outdoor meeting spaces and kitchen facilities
- Full fibre to the premises NBN broadband access
- Shared printer facilities
- Central reception and mail area
- Free access to Habitat's shared on-site pool
- On site café & restaurant
- Walking distance to Belongil Beach
- A short walk to the world's first solar powered train & station 'North Beach' providing direct link to/from Byron town centre
- Car and bicycle parking
- Energy efficient lighting & plenty of natural light
- Well insulated cool in summer and warm in winter
- Air conditioning
- Sustainable community solar power and rainwater harvesting