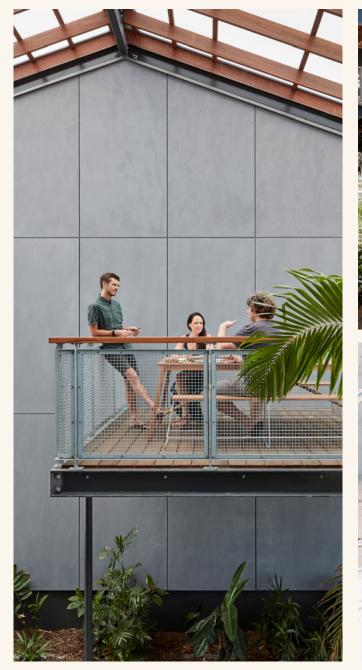

Habitat Workspace offers a collection of 34 "micro" offices suitable for 1 or 2 people, and 12 single person open plan desks. The space comes fully-furnished with access to NBN connectivity, shared access to a central meeting room, printer, outdoor meeting spaces, kitchen facilities and central reception area. There is access to the communal swimming pool and recreation area including change facilities, barbecues and ping pong tables as well as onsite wellness and fitness studios and of course Byron Bay's popular restaurant, Barrio.

## FEATURES & BENEFITS

- Access to shared indoor and outdoor meeting spaces and kitchen facilities
- Full fibre to the premises NBN broadband access
- Shared printer facilities
- Central reception and mail area
- Free access to Habitat's shared on-site pool
- On site café & restaurant
- Walking distance to Belongil Beach
- A short walk to the world's first solar powered train & station 'North Beach' providing direct link to/from Byron town centre
- Car and bicycle parking
- Energy efficient lighting & plenty of natural light
- Well insulated cool in summer and warm in winter
- Air conditioning
- Sustainable community solar power and rainwater harvesting