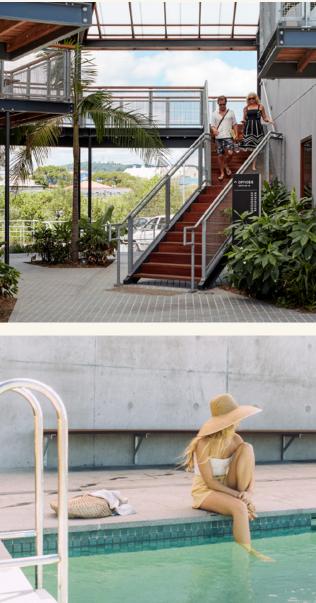

Habitat Workspace offers a collection of 34 "micro" offices suitable for 1 or 2 people, and 12 single person open plan desks. The space comes fully-furnished with access to NBN connectivity, shared access to a central meeting room, printer, outdoor meeting spaces, kitchen facilities and central reception area. There is access to the communal swimming pool and recreation area including change facilities, barbecues and ping pong tables as well as onsite wellness and fitness studios and of course Byron Bay's popular restaurant, Barrio.

## FEATURES & BENEFITS

- Access to shared indoor and outdoor meeting spaces and kitchen facilities
- Full fibre to the premises NBN broadband access
- Shared printer facilities
- Central reception and mail area
- Free access to Habitat's shared on-site pool
- On site café & restaurant
- Walking distance to Belongil Beach
- A short walk to the world's first solar powered train & station 'North Beach' providing direct link to/from Byron town centre
- Car and bicycle parking
- Energy efficient lighting & plenty of natural light
- Well insulated cool in summer and warm in winter
- Air conditioning
- Sustainable community solar power and rainwater harvesting