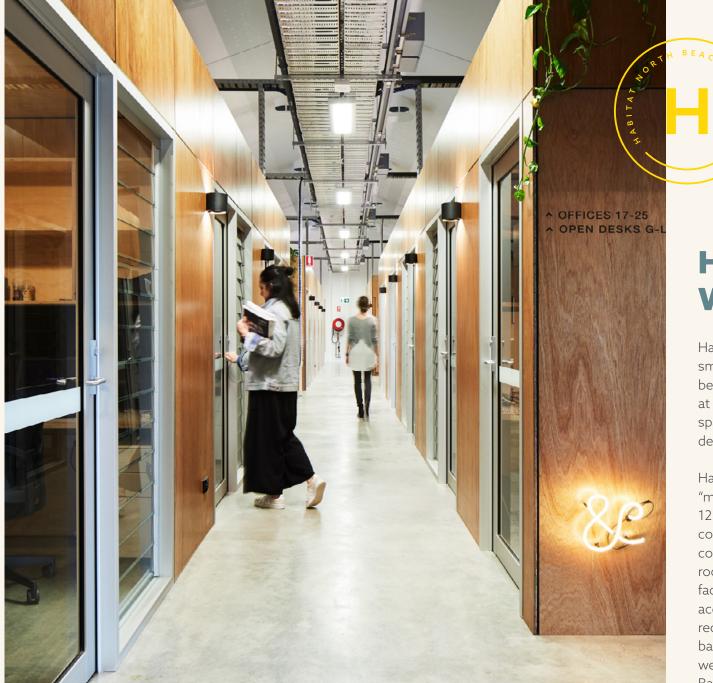

Habitat Workspace offers a collection of 34 "micro" offices suitable for 1 or 2 people, and 12 single person open plan desks. The space comes fully-furnished with access to NBN connectivity, shared access to a central meeting room, printer, outdoor meeting spaces, kitchen facilities and central reception area. There is access to the communal swimming pool and recreation area including change facilities, barbecues and ping pong tables as well as onsite wellness and fitness studios and of course Byron Bay's popular restaurant, Barrio.